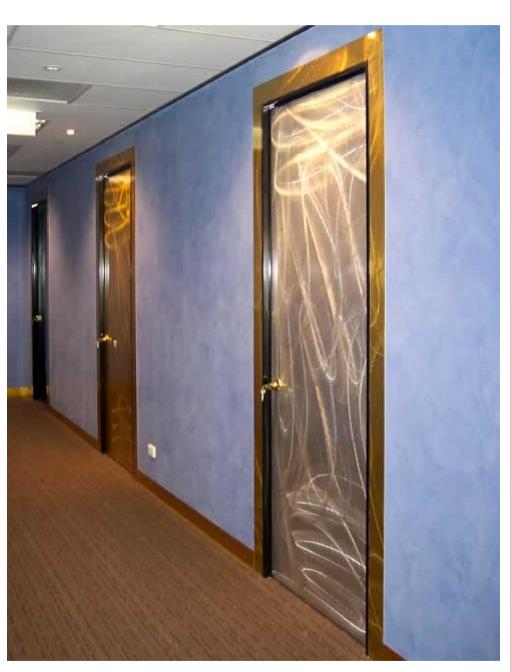

## **Product News**

Hot Metal laminate feature doors

Hot Metal® feature doors make an outstanding entrance at Allied Medical Health in Melbourne. Impact and interest to the suites has been achieved by laminating Hot Metal® to the doors.

Hot Metal® is very distinct and unequalled in its look. It is a metal laminate created by using patent technology, combining metal with translucent colour's and exciting patterns to produce a finish with striking dimensional effects.

In this project, other practical Hot Metal ®applications included door surrounds and wall skirting's. The overall effect produces a professional appearance with bright clean lines.

Hot Metal® was selected for this project because it is a laminate that makes a statement and stands out. It is favoured because it is durable, easy to work and requires minimal cleaning. Hot Metal® is a handmade product engaging environment friendly processes and is Australian made and owned.