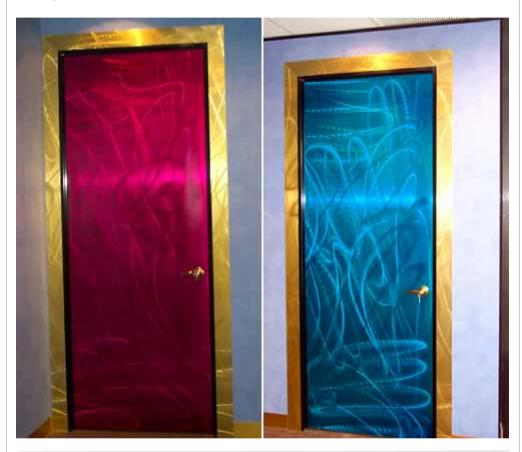

## **Product News**

Hot Metal laminate feature doors

Hot Metal® feature doors make an outstanding entrance at Allied Medical Health in Melbourne. Impact and interest to the suites has been achieved by laminating Hot Metal® to the doors.

Hot Metal® is very distinct and unequalled in its look. It is a metal laminate created by using patent technology, combining metal with translucent colour's and exciting patterns to produce a finish with striking dimensional effects.

In this project, other practical Hot Metal ®applications included door surrounds and wall skirting's. The overall effect produces a professional appearance with bright clean lines.

Hot Metal® was selected for this project because it is a laminate that makes a statement and stands out. It is favoured because it is durable, easy to work and requires minimal cleaning. Hot Metal® is a handmade product engaging environment friendly processes and is Australian made and owned.